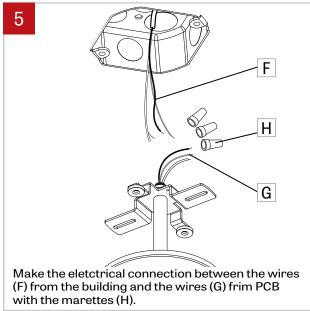

Pass the wires through the middle hole of the cross-bracket (C) and nut (D). Lower the canopy (E) and the cone (B) along the stem(C).

using the nut (D).

with screws (I).

LumenWerx ULC. reserves the right to change or modify product specifications without notification