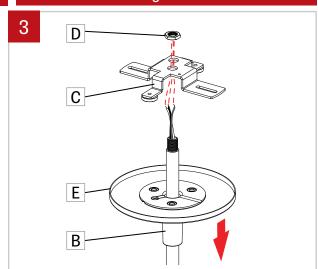

Pass the wires through the middle hole of the cross-bracket (C) and nut (D). Lower the canopy (E) and the cone (B) along the stem(C).

using the nut (D).

with screws (I).

LumenWerx ULC. reserves the right to change or modify product specifications without notification