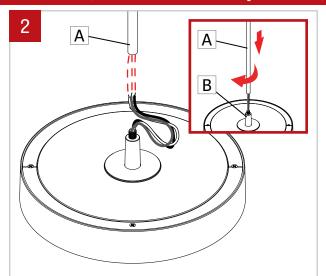

## NOTE: Wire dimming conductors as Class 1

1 REMOTE DRIVER BOX

Please refer to the remote driver installation sheet for more informations.

Pass the wires through the stem(A). Assemble the stem (A) into the cone (B) by screwing it.