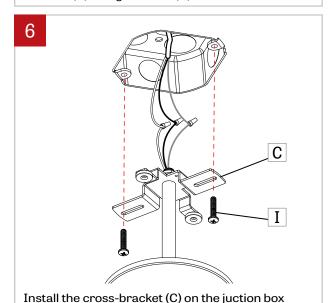

Pass the wires through the middle hole of the cross-bracket (C) and nut (D). Lower the canopy (E) and the cone (B) along the stem(C).

using the nut (D).

with screws (I).

LumenWerx ULC. reserves the right to change or modify product specifications without notification