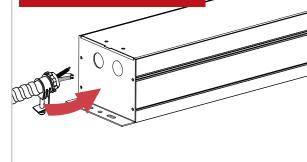

## NOTE: Wire dimming conductors as Class 1

1 REMOTE DRIVER BOX

Please refer to the remote driver installation sheet for more informations.

Pass the wires through the stem(A). Assemble the stem (A) into the cone (B) by screwing it.