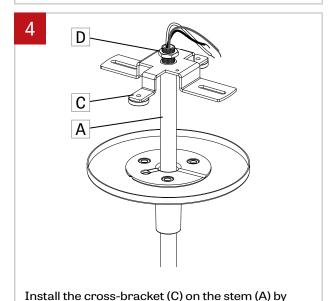

Pass the wires through the middle hole of the cross-bracket (C) and nut (D). Lower the canopy (E) and the cone (B) along the stem(C).

using the nut (D).

with screws (I).

LumenWerx ULC. reserves the right to change or modify product specifications without notification