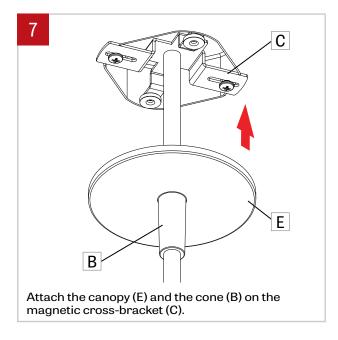

Pass the wires through the middle hole of the cross-bracket (C) and nut (D). Lower the canopy (E) and the cone (B) along the stem(C).

using the nut (D).

with screws (I).

LumenWerx ULC. reserves the right to change or modify product specifications without notification